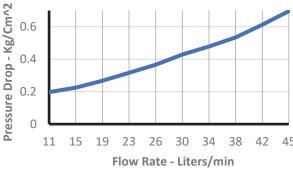

#### **Better Flow Performance**

- Lowest pressure drop at 10GPM to sustain higher flow rates
- Dual Poppet for superior flow control to easily regulate low flow and accurate DEF dispensing