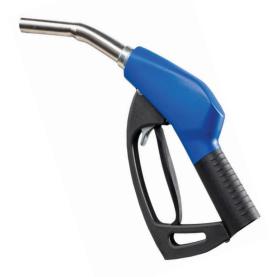

The Ergo<sup>™</sup>75 DEF nozzle is part of the Ergo <sup>™</sup>Series fueling nozzles from Catlow. Sleek. Streamlined. Comfortable. Purpose built for easy, one handed, self service operation. Engineered with specialized materials to withstand diesel exhaust fluid corrosion, offered with a 24 month warranty.

## **Designed for Durability**

- Stronger Materials to extend the life of internal moving components and resist corrosion caused by DEF fluid
- Stainless Steel spout and zinc plated vac port sensing tip
- Industry leading 24 month warranty

### **Easiest to Use**

- Ergonomic: One-hand operation via hold open clip and, low engagement force and weight
- One-finger hold open clip for an easy true one-handed operation by any user
- ADA compliant with lower lever force required to engage nozzle