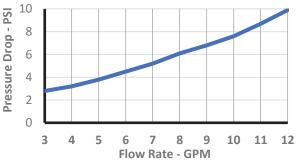

#### **Better Flow Performance**

- Lowest pressure drop at 10GPM to sustain higher flow rates
- Dual Poppet for superior flow control to easily regulate low flow and accurate DEF dispensing